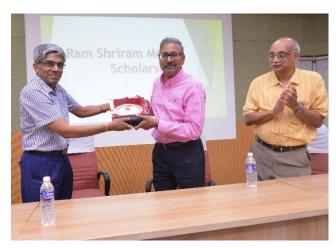

"Ram Shriram Merit Scholarship (RSMS)" event was conducted on 02 Sept, 2017. In this event, 67 eligible students were identified for the scholarship and 66 students participated and received the "Scholarship Award Letter" from the donor Mr. Ram Shriram.

Click here for more pictures <u>Ram Shriram Merit Scholarship Photos</u>

We have pleasure in thanking Mr. Ram Shriram for his generous support and engagement with students.